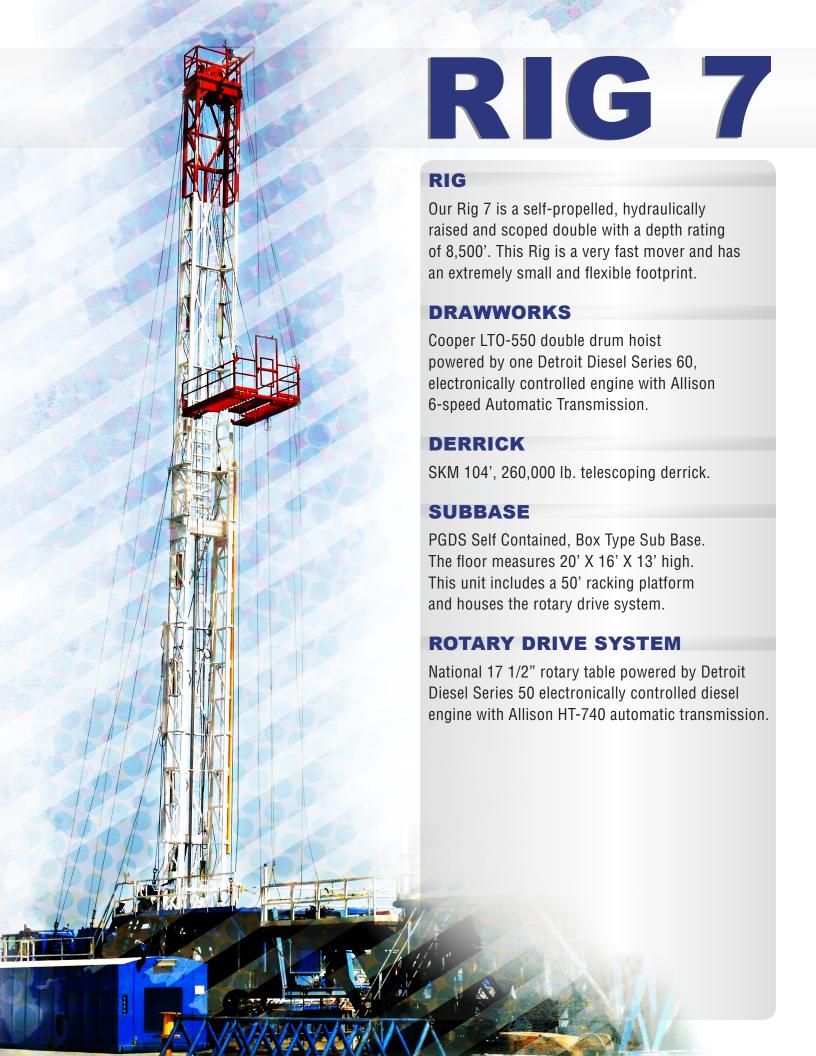

## TRAVELING EQUIPMENT

- McKissick model FIG-663, 150 ton traveling block hook combination with four 1" sheaves.
- Oilwell PC-150 swivel.
- 4 1/4" x 41' square kelly.
- Baash Ross 1RHS4 square drive kelly bushings

## HANDLING EQUIPMENT

PGDS HydraCat system for makeup and breakout. Air spinning chain. Pullmaster M8, 8000 lb. hydraulic winch for the main line. Pullmaster M8, 8000 lb. hydraulic winch for the high line.

### **MUD PUMPS**

Pumps 1 and 2 are identical. They are Mud King MZ-9 triplex pump powered by (1) MTU 12V-2000, electronically controlled engines. Pump is complete with a 20 gallon pulsation dampener and 5 x 6 charging pumps. All piping and valves are 4" 5000 lb. test pressure. Pumps come standard with 6" liners. Other liner sizes are available upon request.

#### **MUD