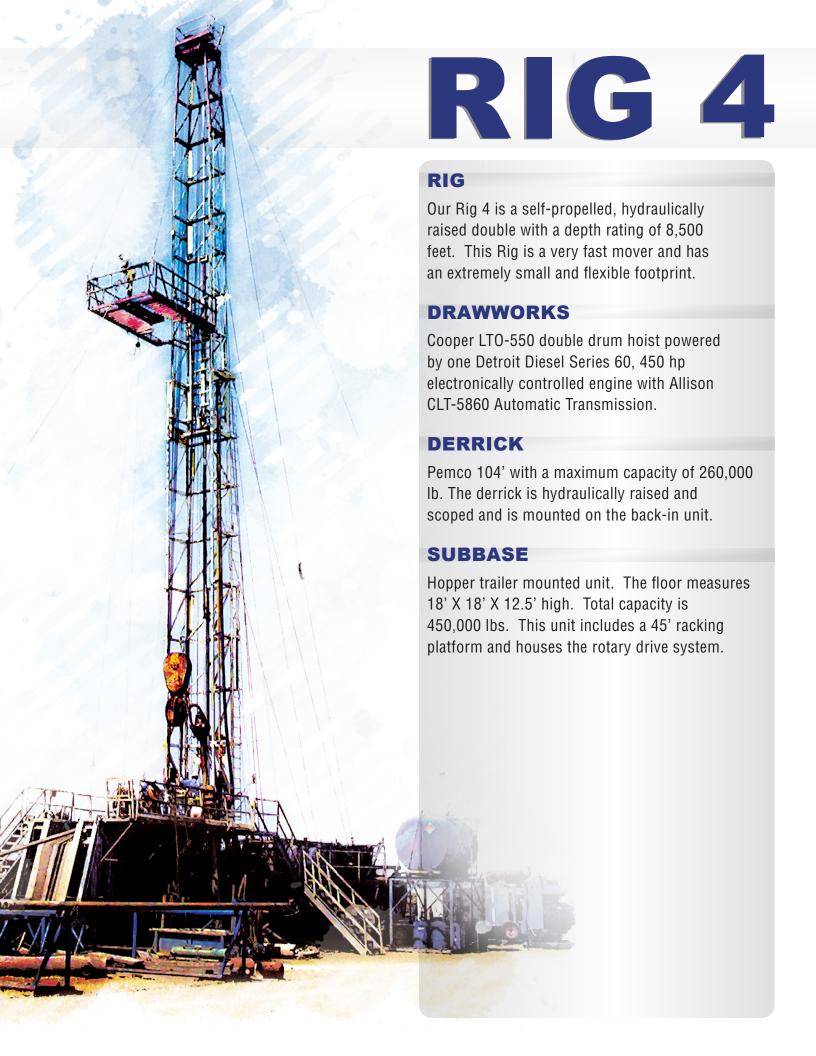

# **ROTARY DRIVE SYSTEM**

National 17 1/2" rotary table powered by Detroit Diesel Series 50 electronically controlled diesel engine with Allison 3560 electronic transmission.

# TRAVELING EQUIPMENT

- Mud King model BHU-150, 150 ton traveling block hook combination with four 1" sheaves.
- Oilwell PC-150 swivel.
- 4 1/4" x 41' square kelly.
- Baash Ross 1RHS4 square drive kelly bushings

# HANDLING EQUIPMENT

PGDS HydraCat system for makeup and breakout. Air spinning chain. Pullmaster M8, 8000 lb. hydraulic winch for the main line. Gardener Denver HKK air tugger for the high line.

# **MUD PUMPS**

Pump 1 and 2 are identical. They are Gardener Denver PZ-8 triplex, powered by (1) Detroit Diesel 12V-2000. The power is transmitted by a Wichita 318 triple plate air clutch and (12) 8V belts.