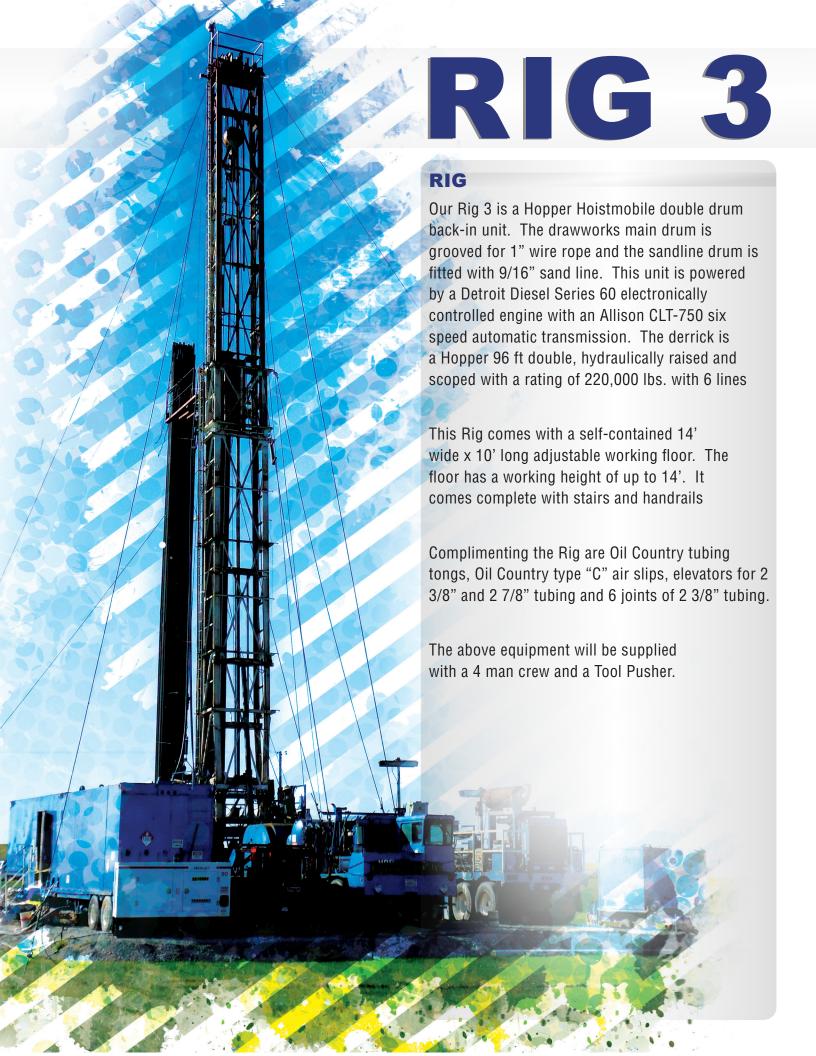

## **MUD PUMPS**

The mud pump is a National JWS-340 triplex with a 10,000 PSI fluid end powered by a Detroit Diesel Series 60 electronically controlled engine and CLT-750 Allison transmission. This pump is trailer mounted with a 100 bbl. circulating tank with electric agitation, 4 x 5 centrifugal mixing pump, mixing hopper, 3 x 4 centrifugal charge pump and a single PGDS 357 linear shaker.

## **DOGHOUSE**

Custom made trailer unit with 120 bbls water tank, 1000 gallon fuel tank, crew changing quarters, and generator room with 125 kw Kohler generator and switchgear.

## **AVAILABLE EQUIPMENT**

- Cooper Power Swivel
- Cement Mixing Unit (200 cu ft maximum)
- B.O.P.E. 7 1/16" double gate and Hydril with Koomey 40 gallon 3 station accumulator.
- JU Stripper Head
- 3 1/8" Drill Collars
- S